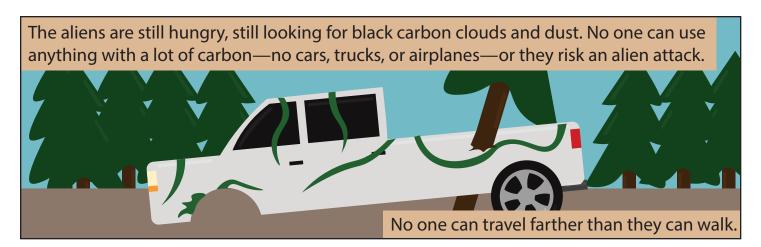

## ADYENTURE AWAITS!

After aliens invade, the earth is pretty bleak...
that is, until deliverymen Brian and Chad
(Team Brad) get a mysterious package with a
clue to stop the intruders! Join Team Brad
and their talking biodiesel car, Biobug, on an
exciting road trip where biofuels may just be
the key to a brighter, alien-free future!