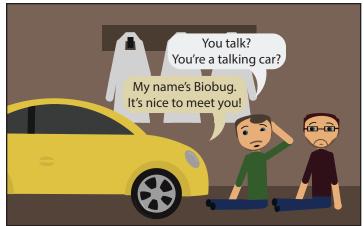

At the University of Idaho, the Biodiesel Education Program is based out of the department of Biological Engineering. We make biodiesel out of waste oil from the campus kitchens to fuel campus vehicles including our 2001 TDI VW Beetle...better known as the Biobug!

## ADYENTURE AWAITS!

After aliens invade, the earth is pretty bleak...
that is, until deliverymen Brian and Chad
(Team Brad) get a mysterious package with a
clue to stop the intruders! Join Team Brad
and their talking biodiesel car, Biobug, on an
exciting road trip where biofuels may just be
the key to a brighter, alien-free future!