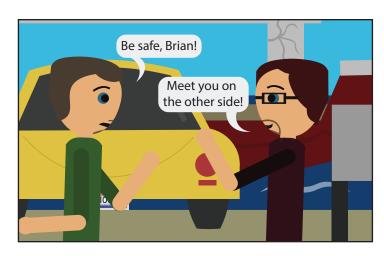

## ADYENTURE AWAITS!

After aliens invade, the earth is pretty bleak...
that is, until deliverymen Brian and Chad
(Team Brad) get a mysterious package with a
clue to stop the intruders! Join Team Brad
and their talking biodiesel car, Biobug, on an
exciting road trip where biofuels may just be
the key to a brighter, alien-free future!