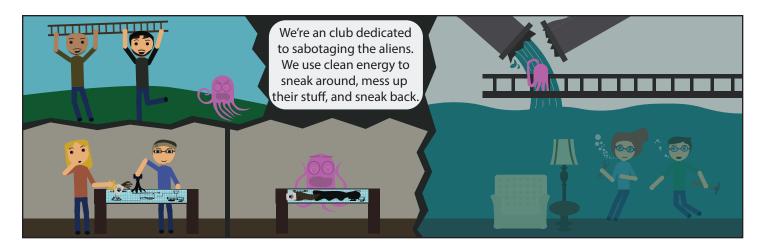

## About the Biodiesel Education Program

The Biodiesel Education program focuses on educational programs which support advances in infrastructure, technology transfer, fuel quality, fuel safety and increasing feedstock production of biodiesel fuel.

At the University of Idaho, the Biodiesel Education Program is based out of the department