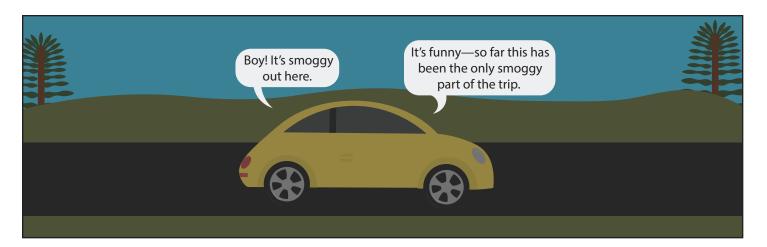

## About the Biodiesel Education Program

The Biodiesel Education program focuses on educational programs which support advances in infrastructure, technology transfer, fuel quality, fuel safety and increasing feedstock production of biodiesel fuel.

At the University of Idaho, the Biodiesel Education Program is based out of the department of Biological Engineering. We make biodiesel out of waste oil from the campus kitchens to fuel campus vehicles including o