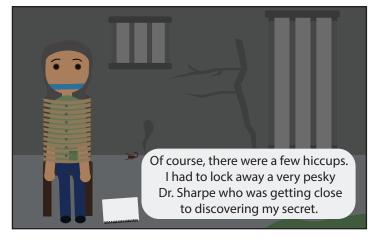

## ADYENTURE AWAITS!

After aliens invade, the earth is pretty bleak...
that is, until deliverymen Brian and Chad
(Team Brad) get a mysterious package with a
clue to stop the intruders! Join Team Brad
and their talking biodiesel car, Biobug, on an
exciting road trip where biofuels may just be
the key to a brighter, alien-free future!