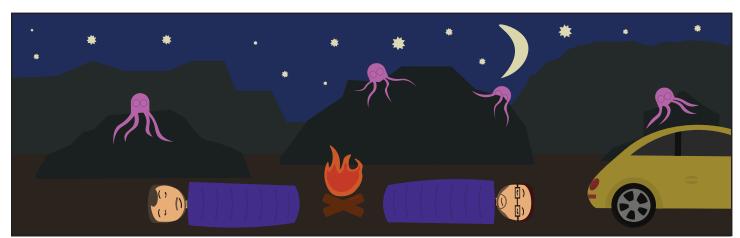

## ADYENTURE AWAITS!

After aliens invade, the earth is pretty bleak...
that is, until deliverymen Brian and Chad
(Team Brad) get a mysterious package with a
clue to stop the intruders! Join Team Brad
and their talking biodiesel car, Biobug, on an
exciting road trip where biofuels may just be
the key to a brighter, alien-free future!