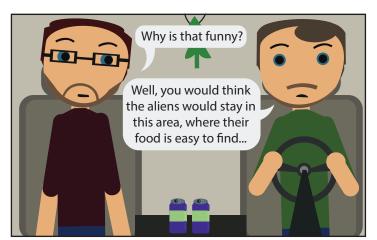

## About the Biodiesel Education Program

The Biodiesel Education program focuses on educational programs which support advances in infrastructure, technology transfer, fuel quality, fuel safety and increasing feedstock production of biodiesel fuel.

At the University of Idaho, the Biodiesel Education Program is based out of the department of Biological Engineering. We make biodiesel out of waste oil from the campus kitchens to fuel campus vehicles including our