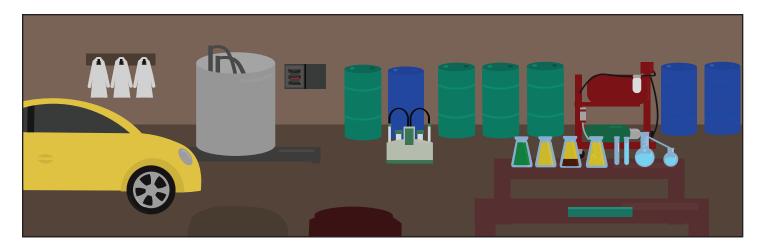

At the University of Idaho, the Biodiesel Education Program is based out of the department of Biological Engineering. We make biodiesel out of waste oil from the campus kitchens to fuel campus vehicles including our 2001 TDI VW Beetle...better known as the Biobug!