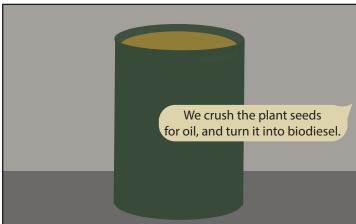

At the University of Idaho, the Biodiesel Education Program is based out of the department of Biological Engineering. We make biodiesel out of waste oil from the campus kitchens to fuel campus vehicles including our 2001 TDI VW Beetle...better known as the Biobug!