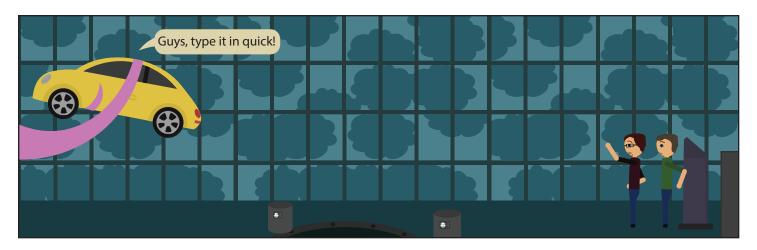

## ADYENTURE AWAITS!

After aliens invade, the earth is pretty bleak...
that is, until deliverymen Brian and Chad
(Team Brad) get a mysterious package with a
clue to stop the intruders! Join Team Brad
and their talking biodiesel car, Biobug, on an
exciting road trip where biofuels may just be
the key to a brighter, alien-free future!