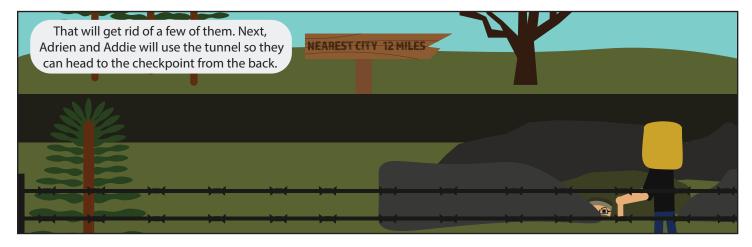

## About the Biodiesel Education Program

The Biodiesel Education program focuses on educational programs which support advances in infrastructure, technology transfer, fuel quality, fuel safety and increasing feedstock production of biodiesel fuel.

At the University of Idaho, the Biodiesel Education Program is based out of the department of Biological Engineering. We make biodiesel