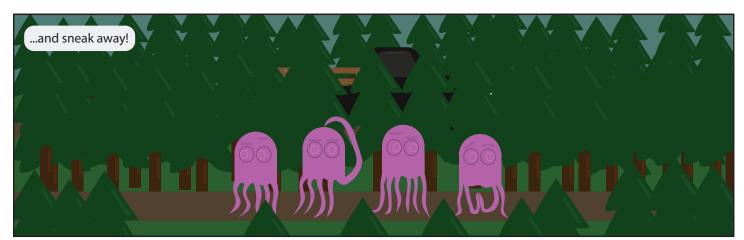

## About the Biodiesel Education Program

The Biodiesel Education program focuses on educational programs which support advances in infrastructure, technology transfer, fuel quality, fuel safety and increasing feedstock production of biodiesel fuel.

At the University of Idaho, the Biodiesel Education Program is based out of the department of Biological Engineering. We make biodiesel out of waste oil from the campus kitchens to fuel c