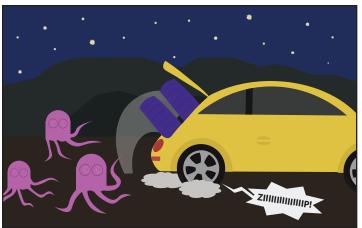

## ADYENTURE AWAITS!

After aliens invade, the earth is pretty bleak...
that is, until deliverymen Brian and Chad
(Team Brad) get a mysterious package with a
clue to stop the intruders! Join Team Brad
and their talking biodiesel car, Biobug, on an
exciting road trip where biofuels may just be
the key to a brighter, alien-free future!