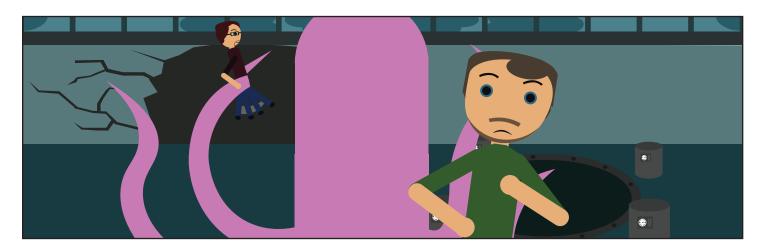

## About the Biodiesel Education Program

The Biodiesel Education program focuses on educational programs which support advances in infrastructure, technology transfer, fuel quality, fuel safety and increasing feedstock production of biodiesel fuel.

At the University of Idaho, the Biodiesel Education Program is based out of the department of Biological Engineering. We make biodiesel out of waste oil from the campus kitchens to fuel campus vehicles including our 2001 TDI VW Beetle...better known as the Biobug!

For more information and/or to request a tour of our lab, visit our website at www.biodieseleducation.org





## ADYENTURE AWA