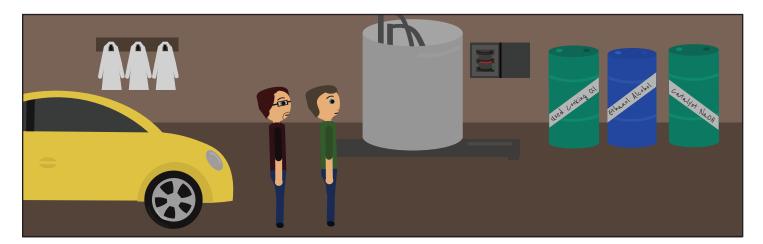

At the University of Idaho, the Biodiesel Education Program is based out of the department of Biological Engineering. We make biodiesel out of waste oil from the campus kitchens to fuel campus vehicles including our 2001 TDI VW Beetle...better known as the Biobug!