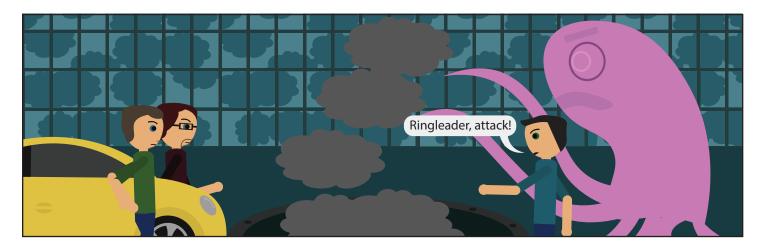

## ADYENTURE AWAITS!

After aliens invade, the earth is pretty bleak...
that is, until deliverymen Brian and Chad
(Team Brad) get a mysterious package with a
clue to stop the intruders! Join Team Brad
and their talking biodiesel car, Biobug, on an
exciting road trip where biofuels may just be
the key to a brighter, alien-free future!