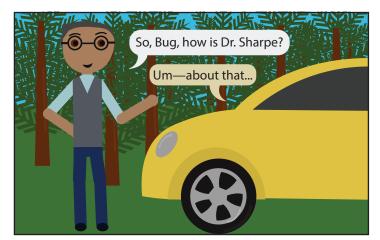

## ADYENTURE AWAITS!

After aliens invade, the earth is pretty bleak...
that is, until deliverymen Brian and Chad
(Team Brad) get a mysterious package with a
clue to stop the intruders! Join Team Brad
and their talking biodiesel car, Biobug, on an
exciting road trip where biofuels may just be
the key to a brighter, alien-free future!