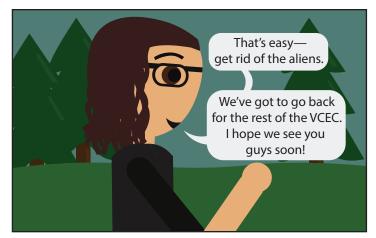

## About the Biodiesel Education Program

The Biodiesel Education program focuses on educational programs which support advances in infrastructure, technology transfer, fuel quality, fuel safety and increasing feedstock production of biodiesel fuel.

At the University of Idaho, the Biodiesel Education Program is based out of the department of Biological Engineering. We make biodiesel out of waste oil from the campus kitchens to fuel campu