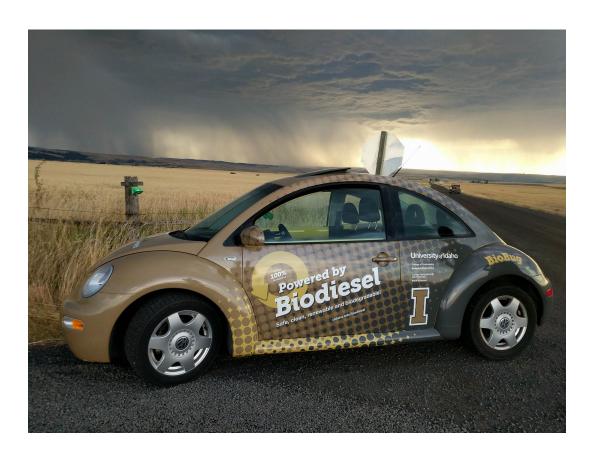

At the University of Idaho, the Biodiesel Education Program is based out of the department of Biological Engineering. We make biodiesel out of waste oil from the campus kitchens to fuel campus vehicles including our 2001 TDI VW Beetle...better known as the Biobug!