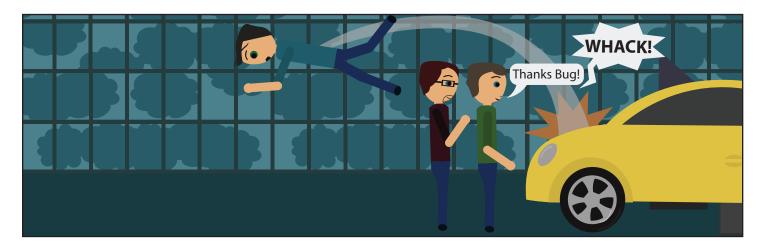

## ADYENTURE AWAITS!

After aliens invade, the earth is pretty bleak...
that is, until deliverymen Brian and Chad
(Team Brad) get a mysterious package with a
clue to stop the intruders! Join Team Brad
and their talking biodiesel car, Biobug, on an
exciting road trip where biofuels may just be
the key to a brighter, alien-free future!