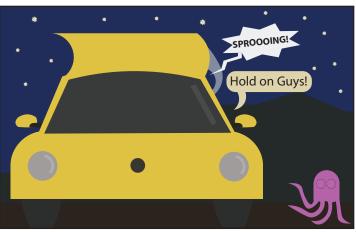

## ADYENTURE AWAITS!

After aliens invade, the earth is pretty bleak...
that is, until deliverymen Brian and Chad
(Team Brad) get a mysterious package with a
clue to stop the intruders! Join Team Brad
and their talking biodiesel car, Biobug, on an
exciting road trip where biofuels may just be
the key to a brighter, alien-free future!