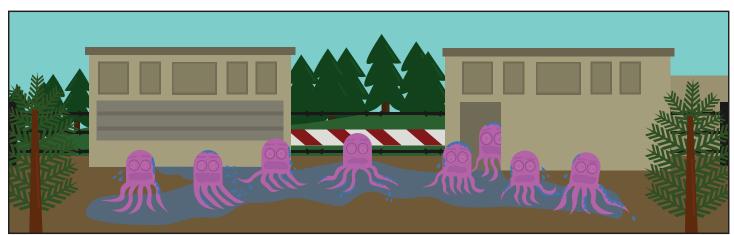

## ADYENTURE AWAITS!

After aliens invade, the earth is pretty bleak...
that is, until deliverymen Brian and Chad
(Team Brad) get a mysterious package with a
clue to stop the intruders! Join Team Brad
and their talking biodiesel car, Biobug, on an
exciting road trip where biofuels may just be
the key to a brighter, alien-free future!