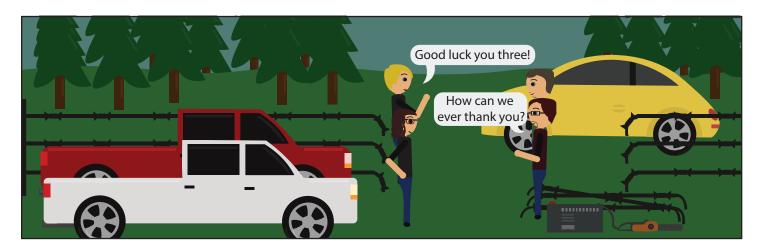

## About the Biodiesel Education Program

The Biodiesel Education program focuses on educational programs which support advances in infrastructure, technology transfer, fuel quality, fuel safety and increasing feedstock production of biodiesel fuel.

At the University of Idaho, the Biodiesel Education Program is based out of the department of Biological Engineering. We make biodiesel out of waste oil from the campus kitchens to fuel cam