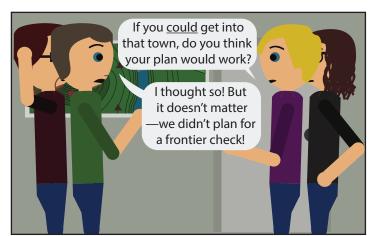

## About the Biodiesel Education Program

The Biodiesel Education program focuses on educational programs which support advances in infrastructure, technology transfer, fuel quality, fuel safety and increasing feedstock production of biodiesel fuel.

At the University of Idaho, the Biodiesel Education Program is based out of the