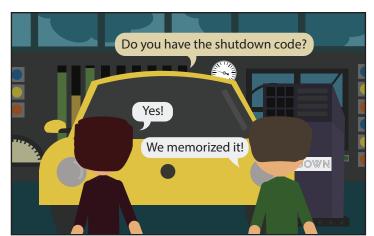

## ADYENTURE AWAITS!

After aliens invade, the earth is pretty bleak...
that is, until deliverymen Brian and Chad
(Team Brad) get a mysterious package with a
clue to stop the intruders! Join Team Brad
and their talking biodiesel car, Biobug, on an
exciting road trip where biofuels may just be
the key to a brighter, alien-free future!