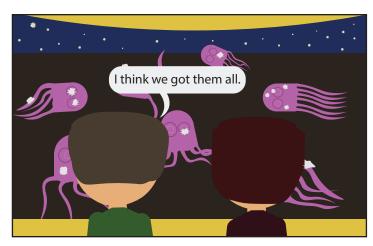

## ADYENTURE AWAITS!

After aliens invade, the earth is pretty bleak...
that is, until deliverymen Brian and Chad
(Team Brad) get a mysterious package with a
clue to stop the intruders! Join Team Brad
and their talking biodiesel car, Biobug, on an
exciting road trip where biofuels may just be
the key to a brighter, alien-free future!