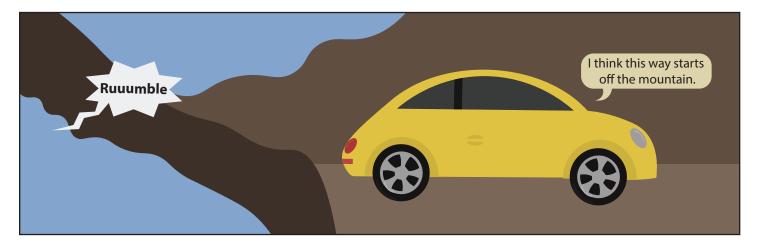

## ADYENTURE AWAITS!

After aliens invade, the earth is pretty bleak...
that is, until deliverymen Brian and Chad
(Team Brad) get a mysterious package with a
clue to stop the intruders! Join Team Brad
and their talking biodiesel car, Biobug, on an
exciting road trip where biofuels may just be
the key to a brighter, alien-free future!