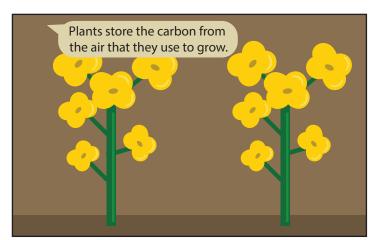

At the University of Idaho, the Biodiesel Education Program is based out of the department of Biological Engineering. We make biodiesel out of waste oil from the campus kitchens to fuel campus vehicles including our 2001 TDI VW Beetle...better known as the Biobug!