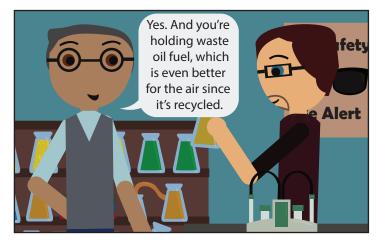

At the University of Idaho, the Biodiesel Education Program is based out of the department of Biological Engineering. We make biodiesel out of waste oil from the campus kitchens to fuel campus vehicles including our 2001 TDI VW Beetle...better known as the Biobug!