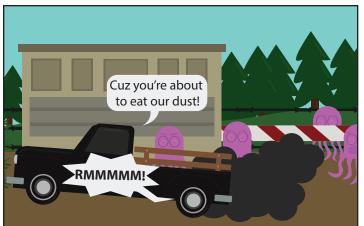

## About the Biodiesel Education Program

The Biodiesel Education program focuses on educational programs which support advances in infrastructure, technology transfer, fuel quality, fuel safety and increasing feedstock production of biodiesel fuel.

At the University of Idaho, the Biodiesel Education Program is based out of the department of Biological Engineering. We make biodi