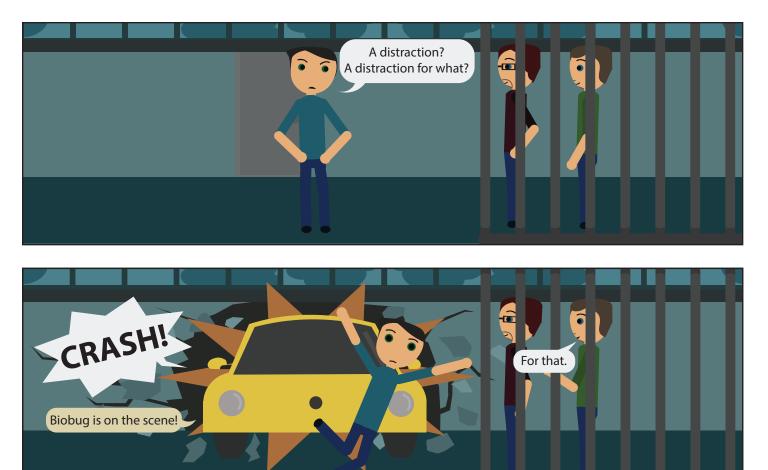

## ADYENTURE AWAITS!

After aliens invade, the earth is pretty bleak...
that is, until deliverymen Brian and Chad
(Team Brad) get a mysterious package with a
clue to stop the intruders! Join Team Brad
and their talking biodiesel car, Biobug, on an
exciting road trip where biofuels may just be
the key to a brighter, alien-free future!