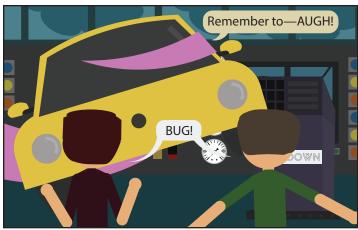

## ADYENTURE AWAITS!

After aliens invade, the earth is pretty bleak...
that is, until deliverymen Brian and Chad
(Team Brad) get a mysterious package with a
clue to stop the intruders! Join Team Brad
and their talking biodiesel car, Biobug, on an
exciting road trip where biofuels may just be
the key to a brighter, alien-free future!