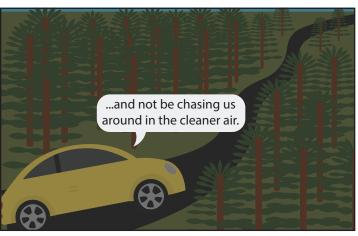

## About the Biodiesel Education Program

The Biodiesel Education program focuses on educational programs which support advances in infrastructure, technology transfer, fuel quality, fuel safety and increasing feedstock production of biodiesel fuel.

At the University of Idaho, the Biodiesel Education Program is based out of the department of Biological Engineering. We make biodiesel out of waste oil from the campus kitchens to fuel campus vehicles including our 2