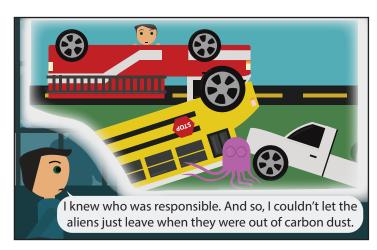

## ADYENTURE AWAITS!

After aliens invade, the earth is pretty bleak...
that is, until deliverymen Brian and Chad
(Team Brad) get a mysterious package with a
clue to stop the intruders! Join Team Brad
and their talking biodiesel car, Biobug, on an
exciting road trip where biofuels may just be
the key to a brighter, alien-free future!