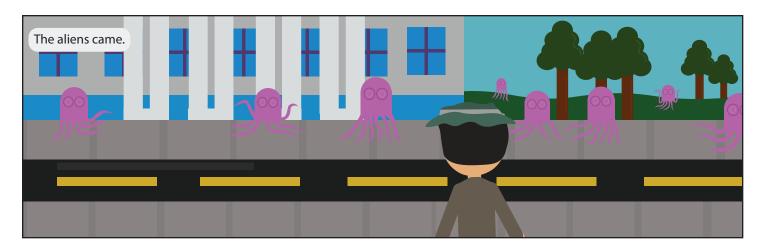

## About the Biodiesel Education Program

The Biodiesel Education program focuses on educational programs which support advances in infrastructure, technology transfer, fuel quality, fuel safety and increasing feedstock production of biodiesel fuel.

At the University of Idaho, the Biodiesel Education Program is based out of the department of Biological Engineering. We make biodiesel out of waste oil from the campus kitchens to fuel campus vehicles including our 2001 TDI VW Beetle...better known as the Biobug!

For more information and/or to request a tour of our lab, visit our website a