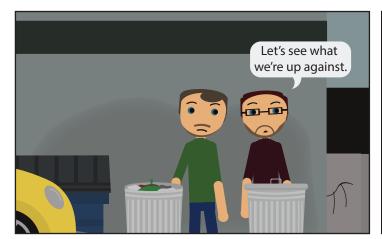

## About the Biodiesel Education Program

The Biodiesel Education program focuses on educational programs which support advances in infrastructure, technology transfer, fuel quality, fuel safety and increasing feedstock production of biodiesel fuel.

At the University of Idaho, the Biodiesel Education Program is based out of the department of Biological Engineering. We make biodiesel out of waste oil from the campus kitchens to fuel campus vehicles including our 2001 TDI VW Bee