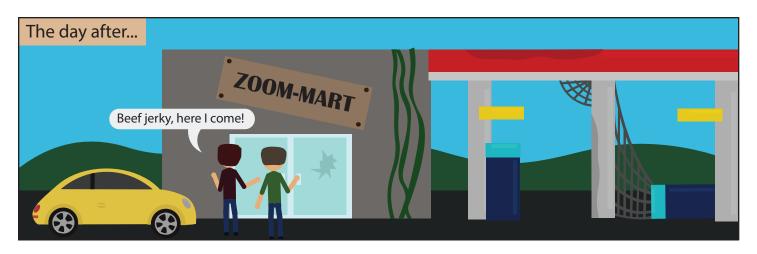

At the University of Idaho, the Biodiesel Education Program is based out of the department of Biological Engineering. We make biodiesel out of waste oil from the campus kitchens to fuel campus vehicles including our 2001 TDI VW Beetle...better known as the Biobug!