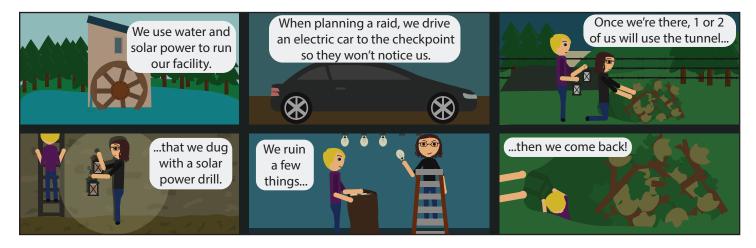

## About the Biodiesel Education Program

The Biodiesel Education program focuses on educational programs which support advances in infrastructure, technology transfer, fuel quality, fuel safety and increasing feedstock production of biodiesel fuel.

At the University of Idaho, the Biodiesel Education Program is based out of the department of Bio