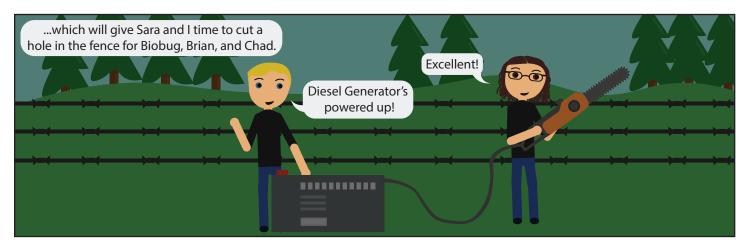

## About the Biodiesel Education Program

The Biodiesel Education program focuses on educational programs which support advances in infrastructure, technology transfer, fuel quality, fuel safety and increasing feedstock production of biodiesel fuel.

At the University of Idaho, the Biodiesel Education Program is based out of the department of Biological Engineering. We make biodiesel out of waste oil from the campus kitchens t