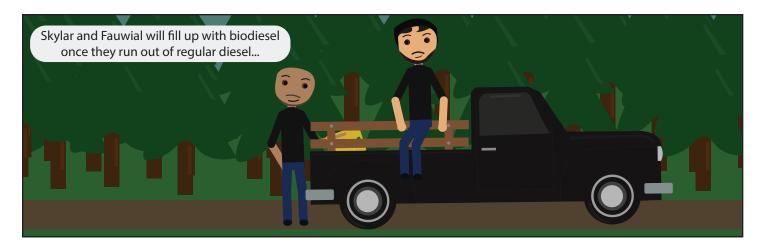

## About the Biodiesel Education Program

The Biodiesel Education program focuses on educational programs which support advances in infrastructure, technology transfer, fuel quality, fuel safety and increasing feedstock production of biodiesel fuel.

At the University of Idaho, the Biodiesel Education Program is based out of the department of Biological Engineering. We make biodiesel out of waste oil from the campus kitchens to fuel