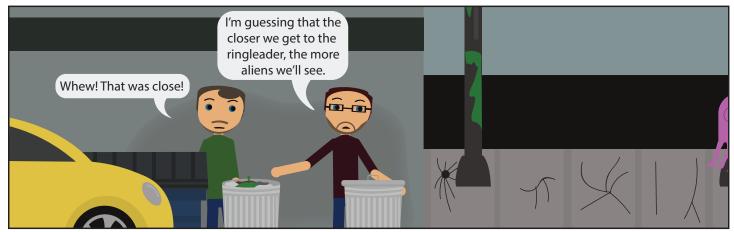

## About the Biodiesel Education Program

The Biodiesel Education program focuses on educational programs which support advances in infrastructure, technology transfer, fuel quality, fuel safety and increasing feedstock production of biodiesel fuel.

At the University of Idaho, the Biodiesel Education Program is based out of the department of Biological Engineering. We make biodiesel out of waste oil from the campus kitchens to fuel campus vehicles including our 2001 TDI VW B