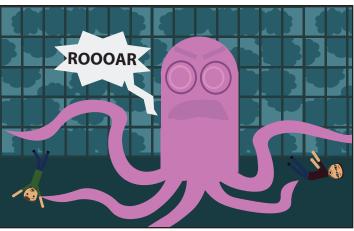

## ADYENTURE AWAITS!

After aliens invade, the earth is pretty bleak...
that is, until deliverymen Brian and Chad
(Team Brad) get a mysterious package with a
clue to stop the intruders! Join Team Brad
and their talking biodiesel car, Biobug, on an
exciting road trip where biofuels may just be
the key to a brighter, alien-free future!