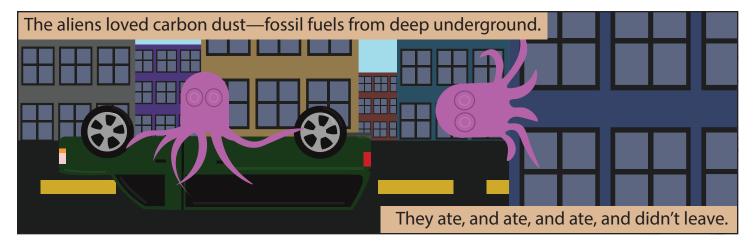

## ADYENTURE AWAITS!

After aliens invade, the earth is pretty bleak...
that is, until deliverymen Brian and Chad
(Team Brad) get a mysterious package with a
clue to stop the intruders! Join Team Brad
and their talking biodiesel car, Biobug, on an
exciting road trip where biofuels may just be
the key to a brighter, alien-free future!