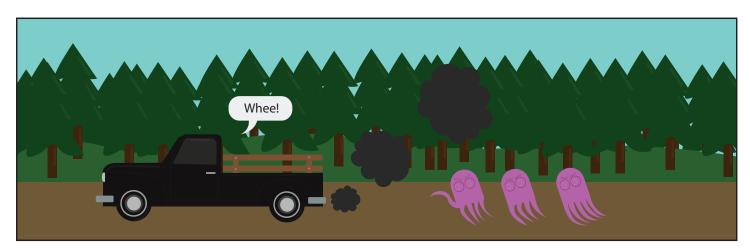

## About the Biodiesel Education Program

The Biodiesel Education program focuses on educational programs which support advances in infrastructure, technology transfer, fuel quality, fuel safety and increasing feedstock production of biodiesel fuel.

At the University of Idaho, the Biodiesel Education Program is based out of the department of Biological Engineering. We make biodies